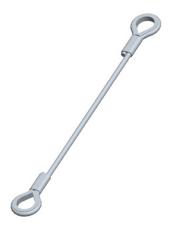

# PPE sling anchorage L 50 cm

The safety hooks allow you to hang with a carabiner, a lanyard and a harness or a roof ladder to perform punctual interventions safely.

#### **FEATURES**

Invisible anchorage Adapts to all types of covers Adaptable to all situations (aesthetics of the building, slope of the roof, specificities of the building site) Meets the requirements of EN 795 Class C